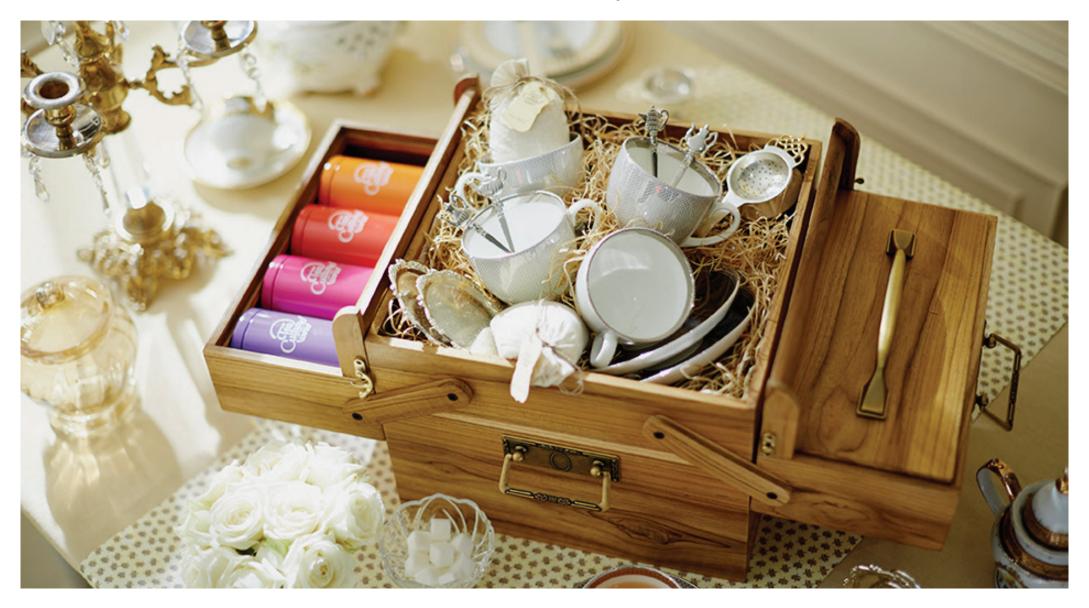

#### THE TEA TREASURY

Designed to mimic the many layers and notes of rare and exotic teas, thisone-of-a-kind wooden gift set from Tea Culture of the World is your entry into the mesmerising world of luxury teas. Crafted from teak wood and embellished with gold plated hinges, this handmade gift box is designed to leave a lasting impression.

The lower layer of the box comes with an exclusively designed tea set, a silver spoon, and infuser. Above, there are tins filled with premium teas of the world. The box is crafted to help you discover little known blends, rare leaves and exclusive brewing tools that will amplify your tea experience and set you on a path less travelled.