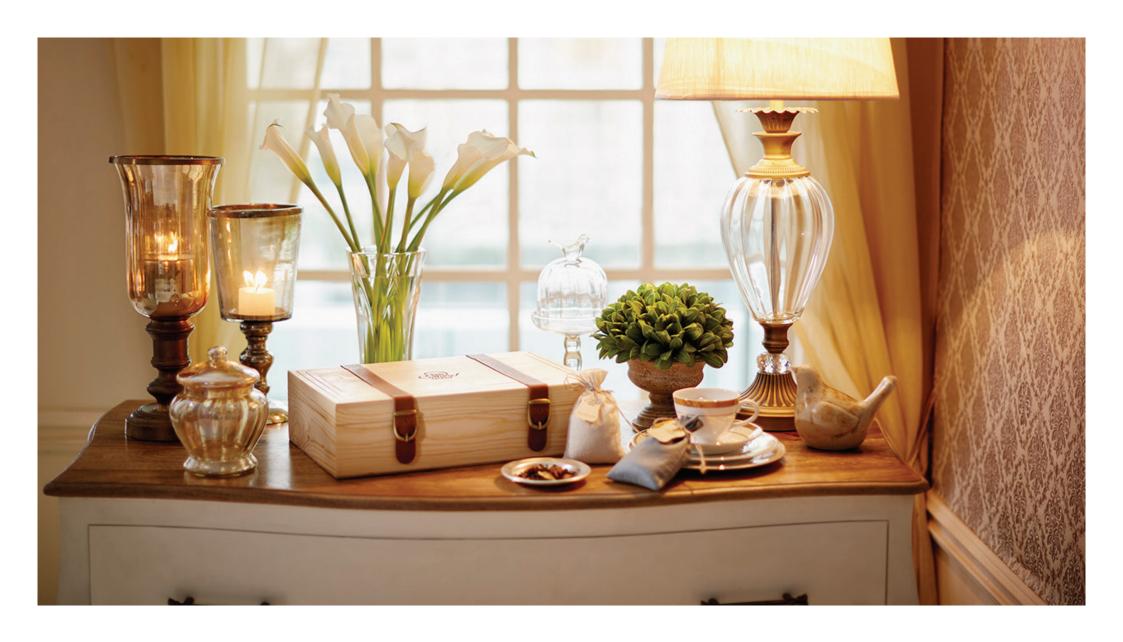

#### THE TEA TREASURY

Designed to mimic the many layers and notes of rare and exotic teas, thisone-of-a-kind wooden gift set from Tea Culture of the World is your entry into the mesmerising world of luxury teas. Crafted from teak wood and embellished with gold plated hinges, this handmade gift box is designed to leave a lasting impression.

The lower layer of the box comes with an exclusively designed tea set, a silver spoon, and infuser. Above, there are tins filled with premium teas of the world. The box is crafted to help you discover little known blends, rare leaves and exclusive brewing tools that will amplify your tea experience and set you on a path less travelled.