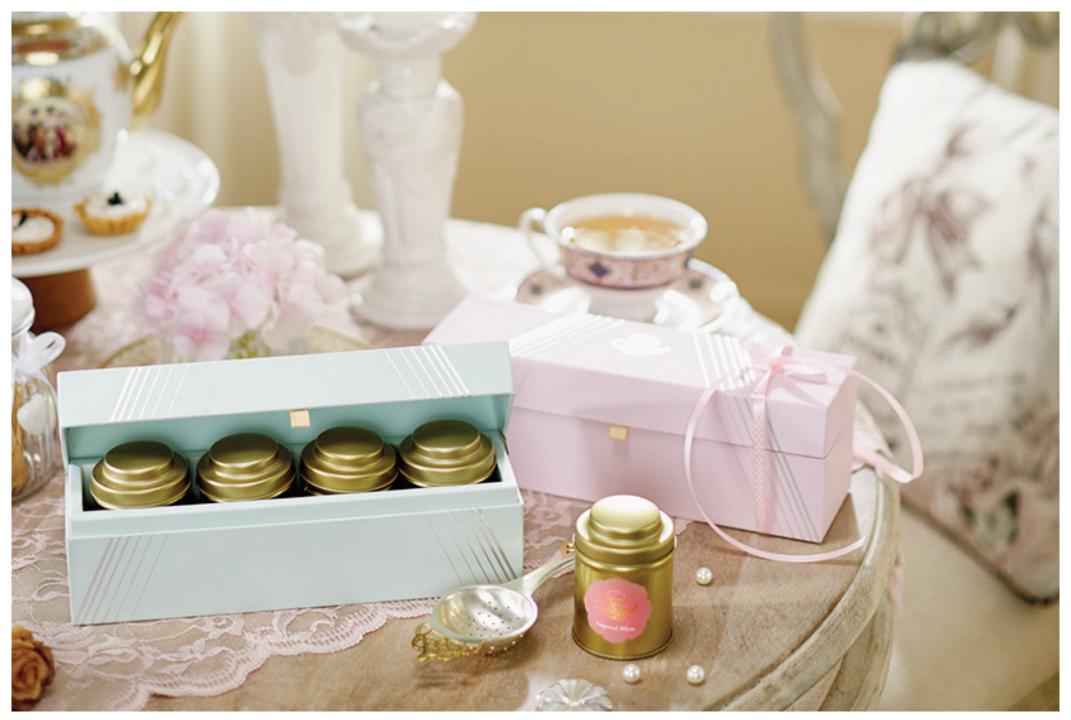

# COMFORTING CUPPAS

Tea really does make things better. And when the teas are rare and presented elegantly, they are a true joy to receive as a gift. The Cup of Life gift set comes in two colours and has 4 exclusive tea tins that are perfect for the discerning tea drinker or the aficionado.

COMFORTING CUPPAS